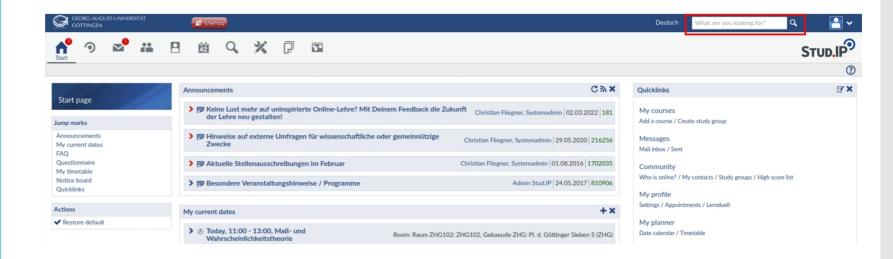

## **Online Tools**

- EXA: list of classes provided at the entire university and information about them (introduced since this summer semester, some improvements are still being done)
- StudIP: upload of exercises, notes, etc. for classes you registered for, most frequently used tool during the semester
- FlexNow: registration for exams, seminars, exercise sessions, overview over grades, issuing your academic record
- ECampus: unifies all of those, further tools: email-account, booking of rooms in the LSG, administration
- Göttingen International gives introduction videos on how to use these online tools

## EXA

**ECampus** Either "Vorlesungsverzeichnis" or "Veranstaltungen suchen s. next slide (do not forget to choose summer semester 2024 for searching)

| Vorlesungsverzeichnis      | Veranstaltungen suchen                     |
|----------------------------|--------------------------------------------|
| Personen suchen            | Räume suchen                               |
| Hochschulstruktur anzeigen | Neues/Anleitungen/Hilfe zu HISinOne<br>EXA |

## EXA

EXA helps to find courses that will be held in the semester

- Vorlesungsverzeichnis: displays all courses from all faculties for the current semester. There you can look up information about a particular course (e.g. dates, room etc.)
- Veranstaltungen suchen: here you can search for a particular course (if you already know the exact name or number)