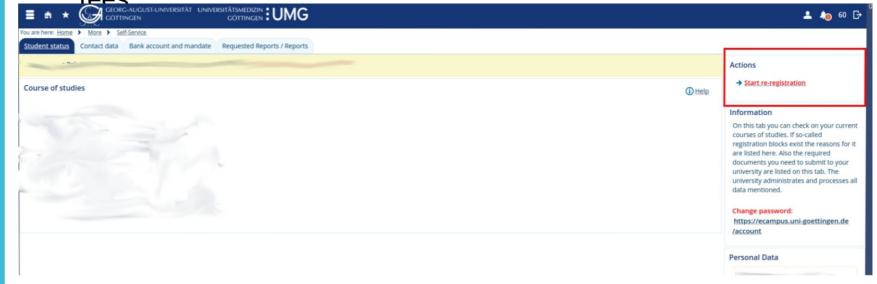

## **ECampus**

Re-registration(!) is possible usually about 2-3 months before the start of semester

It is necessary if you plan to continue the studies next semester. Re-registration is possible after paying semester fees