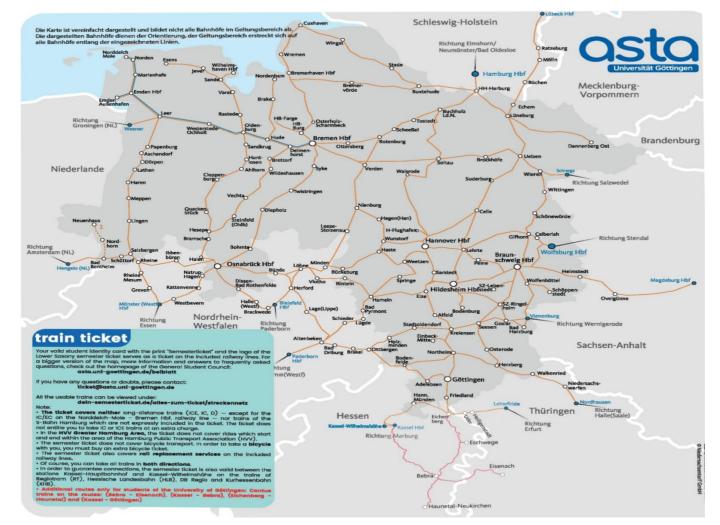

# How to enjoy Göttingen

Bus Semesterticket: free use of most busses in Göttingen

- Rail Semesterticket free use of regional trains (e.g. to Kassel, Hannover, Hamburg, Bremen)
- Culture Ticket: free/reduced entrance to theaters, clubs, exhibitions, concerts
- Hochschulsport: university's sports center (cheap membership) with gym, swimming pool, team sports, courses, soccer league

## Semesterticket

### Link

**General Structure** 

Online Tools EXA StudIP FlexNow ECampus ECampus ECampus Contact, Support Mathematics Computer Science Data Science Examination authority Student representatives

Languages and Key Competencies