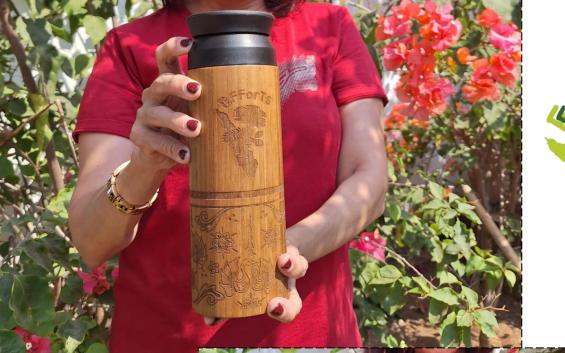

In frame Code A7 : Tumbler / water bottle with Collembola drawings

And here, we are focusing on our findings about all the biodiversity in Jambi, Sumatra

under the framework of EFForTS project...

In frame Code A8 : Tumbler / water bottle from carved wood. You can order in any pattern you want...