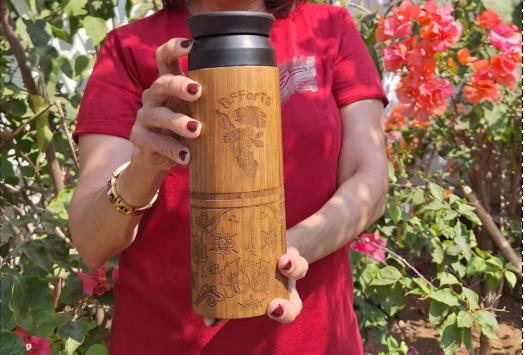

In frame Code A7 : Tumbler / water bottle with Collembola drawings

And here, we are focusing on our findings about all the biodiversity in Jambi, Sumatra

under the framework of EFForTS project...

In frame Code A8 : Tumbler / water bottle from carved wood. You can order in any pattern you want...