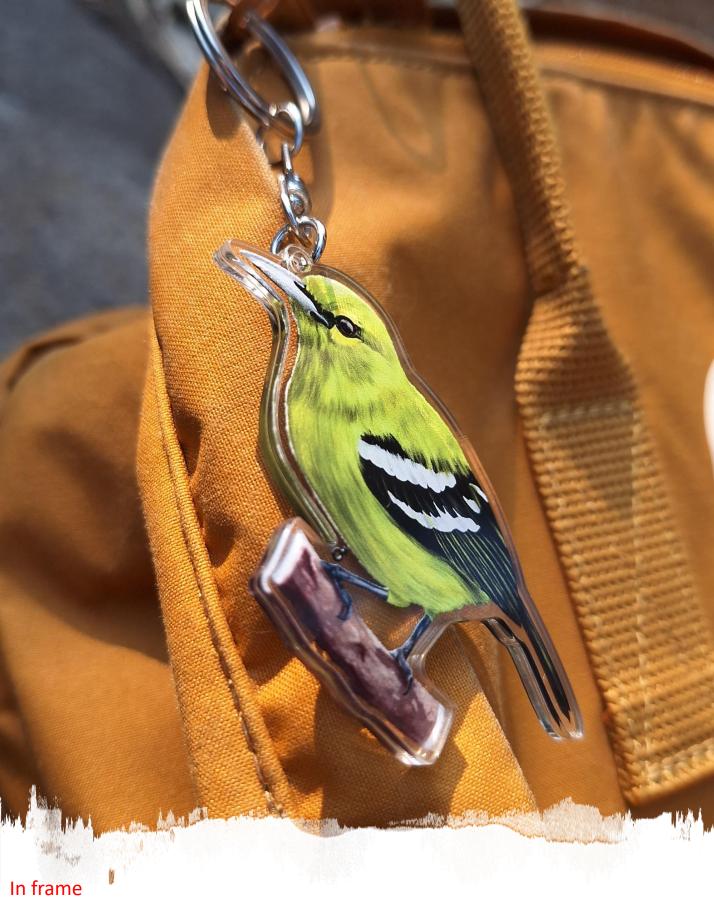

sity, particularly in Jambi, Sumatra In frame Code C2 : T-shirt with large drawings

**Birds of Jambi** 

Banded Kinglishe

Bar-winged Prinia

Iden-whiskered Barbet

Animal and plant drawings we have here are the results of some subprojects in EFForTS...

Wreathed Hornbill

necked G

affle's Malkoha



Therefore, let us honor Indonesia's biodiversity through our products...

In frame Code D1 : Pouch with EFForTS biodiversity batik











In frame Code G1 : Notebook with insect diversity batik





### CALENDAR

HARAA HARA



A YEAR WITH BIRDS OF JAMBI In frame Code F1 : Calendar with bird drawings. We have three different designs, such as birds, insects, and spiders.







In frame Code H1 : Camping mug from carved wood





In frame Code J1 : Mug plate



In frame Code M1 : Sticker



Code L1 : Keychain



# Go to this link to see more of our collections ③

• <u>https://ipb.link/merchandise-efforts</u>

## Pricelist EFForTS products

~

K

| · *  |                                        | ×. //       |
|------|----------------------------------------|-------------|
| Code | Products                               | Price (EUR) |
| А    | Tumbler 350 ml                         | 13          |
| А    | Tumbler 500 ml                         | 16          |
| А    | Tumbler 500 ml (carved wood)           | 30          |
| В    | Bucket hat                             | 14          |
| С    | T-shirt (short, small drawings, adult) | 11          |
| С    | T-shirt (short, big drawings, adult)   | 13          |
| С    | T-shirt (long, big drawings, adult)    | 15          |