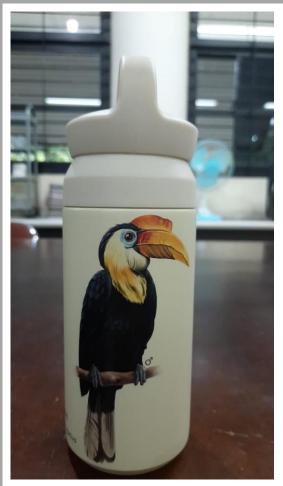

Hoya callistophylla

In frame Code A3 : Tumbler / water bottle with bird drawings

About the biodiversity in Indonesia, which holds numerous species of animals and plants...

In frame Code A3 : Tumbler / water bottle with bird drawings

Species that are rare, unique, or even endemic...

...that you may have never known before

In frame Code A3 : Tumbler / water bottle with bird drawings

Indonesian Cree

Ingerophrynush

A research collaboration between Indonesia and Germany in a variety of study fields...