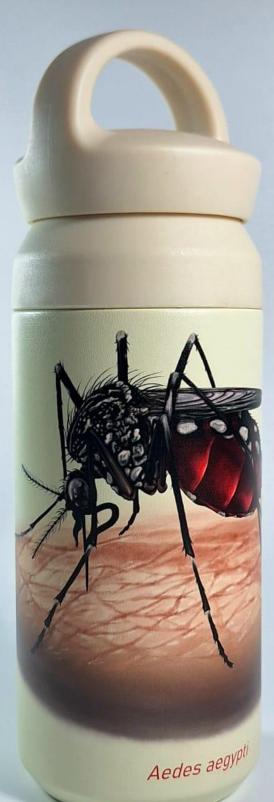

In frame Code A6 : Tumbler / water bottle with *Aedes aegypti* drawings

which took place in and around the Bukit Duabelas National Park and Harapan Rainforest areas, Jambi, Sumatra

In frame Code A6 : Tumbler / water bottle with mosquito batik