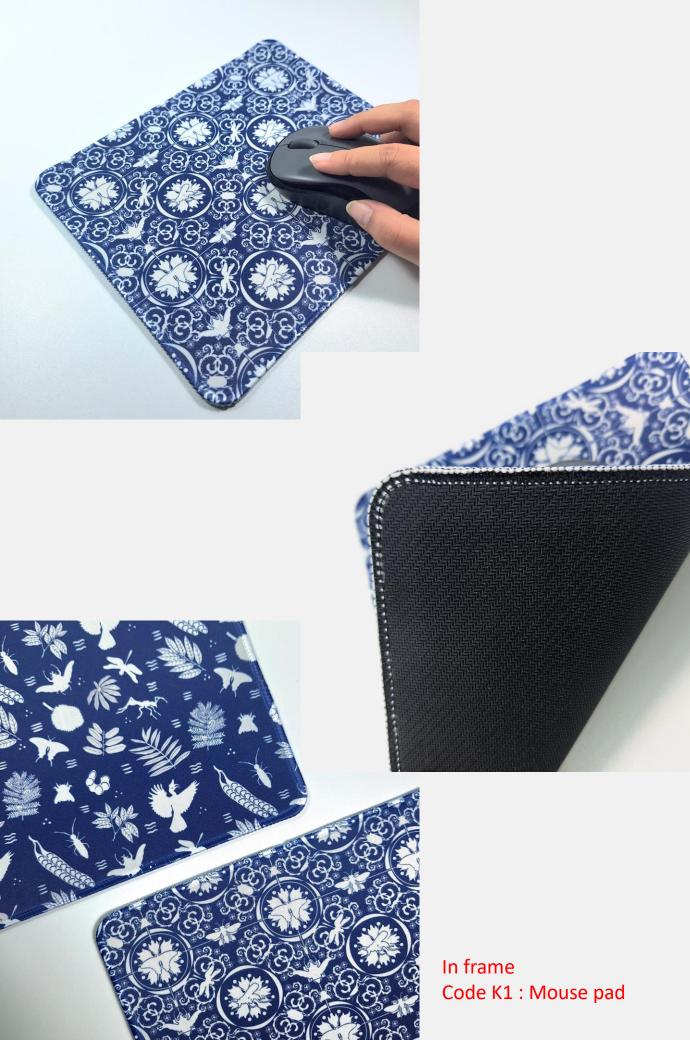

## Pricelist EFForTS products

~

K

| · *  |                                        | ×. //       |
|------|----------------------------------------|-------------|
| Code | Products                               | Price (EUR) |
| А    | Tumbler 350 ml                         | 13          |
| А    | Tumbler 500 ml                         | 16          |
| А    | Tumbler 500 ml (carved wood)           | 30          |
| В    | Bucket hat                             | 14          |
| С    | T-shirt (short, small drawings, adult) | 11          |
| С    | T-shirt (short, big drawings, adult)   | 13          |
| С    | T-shirt (long, big drawings, adult)    | 15          |
| С    | T-shirt (short, big drawings, kid)     | 9           |
| D    | Pouch                                  | 7.5         |
| E    | Lunch box                              | 12.5        |
| F    | Calendar 2024                          | 8.5         |
| G    | Notebook (A5 + A6)                     | 14          |
| Н    | Camping mug (carved wood)              | 18          |
| I    | Camping mug (enamel)                   | 10.5        |
| J    | Mug plate                              | 6           |
| К    | Mouse pad                              | 7           |
| L    | Keychain (two sides)                   | 5           |
| М    | Sticker (1 pack for 5 pcs)             | 2           |
|      |                                        | State >     |