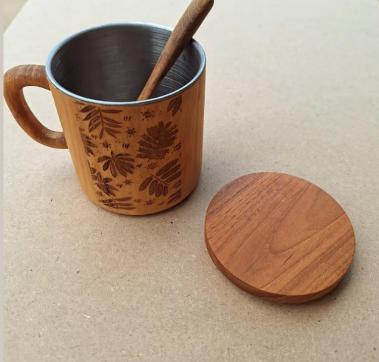

### CALENDAR

HARAA HARA

A YEAR WITH BIRDS OF JAMBI In frame Code F1 : Calendar with bird drawings. We have three different designs, such as birds, insects, and spiders.

In frame Code H1 : Camping mug from carved wood