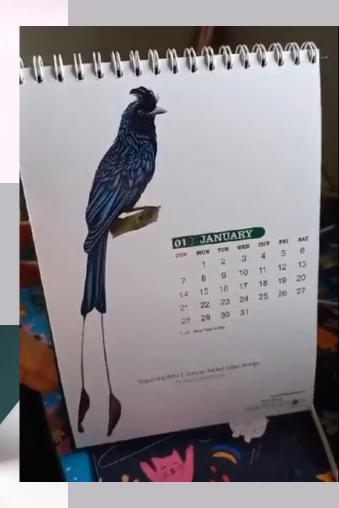

**Birds of Jambi** 

Banded Kinglishe

Bar-winged Prinia

Iden-whiskered Barbet

Animal and plant drawings we have here are the results of some subprojects in EFForTS...

Wreathed Hornbill

necked G

affle's Malkoha

### CALENDAR

HARAA HARA

A YEAR WITH BIRDS OF JAMBI In frame Code F1 : Calendar with bird drawings. We have three different designs, such as birds, insects, and spiders.

In frame Code H1 : Camping mug from carved wood