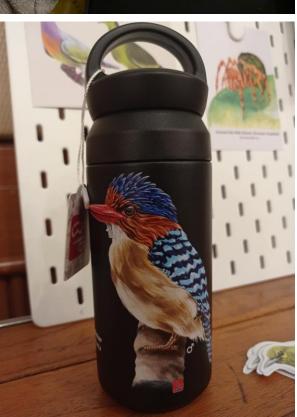

**Birds of Jambi** 

Banded Kinglishe

Bar-winged Prinia

Iden-whiskered Barbet

Animal and plant drawings we have here are the results of some subprojects in EFForTS...

Wreathed Hornbill

necked G

affle's Malkoha