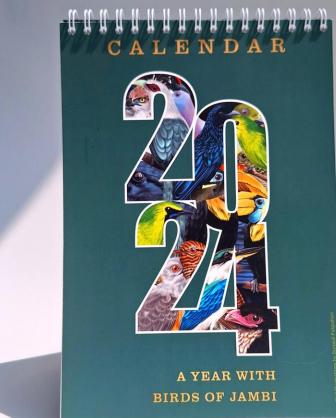

### CALENDAR

HARAA HARA

A YEAR WITH BIRDS OF JAMBI In frame Code F1 : Calendar with bird drawings. We have three different designs, such as birds, insects, and spiders.

In frame Code H1 : Camping mug from carved wood