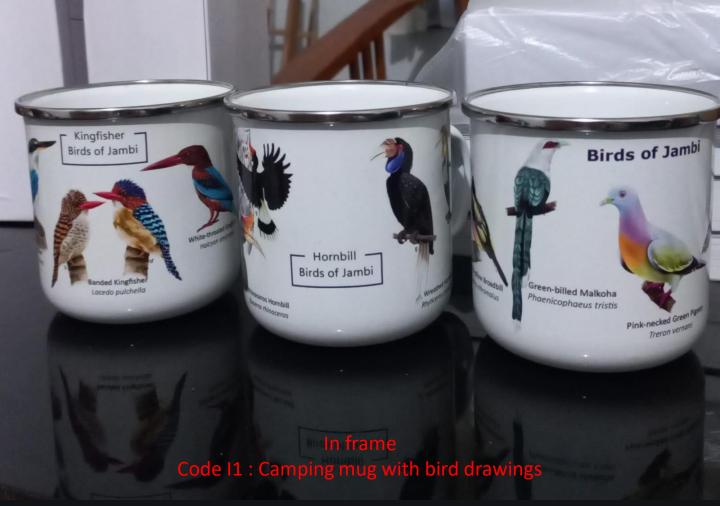

**Birds of Jambi** 

Banded Kinglishe

Bar-winged Prinia

Iden-whiskered Barbet

Animal and plant drawings we have here are the results of some subprojects in EFForTS...

Wreathed Hornbill

necked G

affle's Malkoha