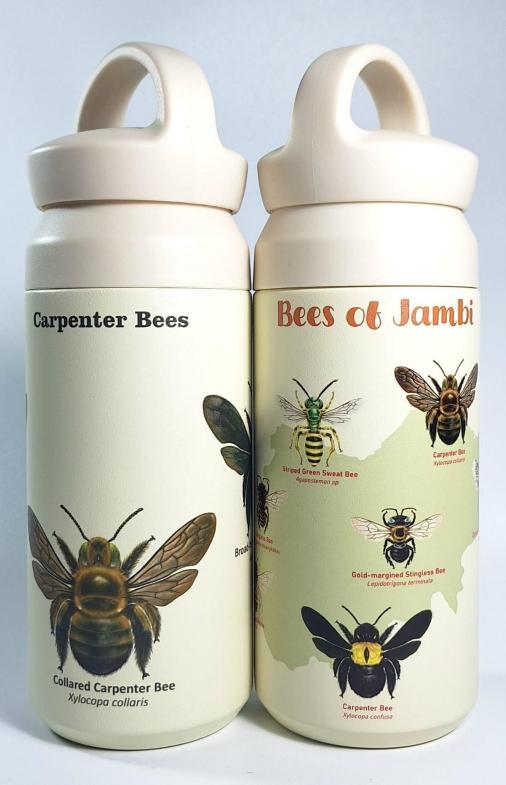

Hoya callistophylla

In frame Code A3 : Tumbler / water bottle with bird drawings

About the biodiversity in Indonesia, which holds numerous species of animals and plants...

In frame Code A3 : Tumbler / water bottle with bird drawings

Species that are rare, unique, or even endemic...

...that you may have never known before

In frame Code A3 : Tumbler / water bottle with bird drawings

Indonesian Cree

Ingerophrynush

A research collaboration between Indonesia and Germany in a variety of study fields...

**Birds of Jambi** 

Banded Kinglishe

Bar-winged Prinia

Iden-whiskered Barbet

Animal and plant drawings we have here are the results of some subprojects in EFForTS...

Wreathed Hornbill

necked G

affle's Malkoha