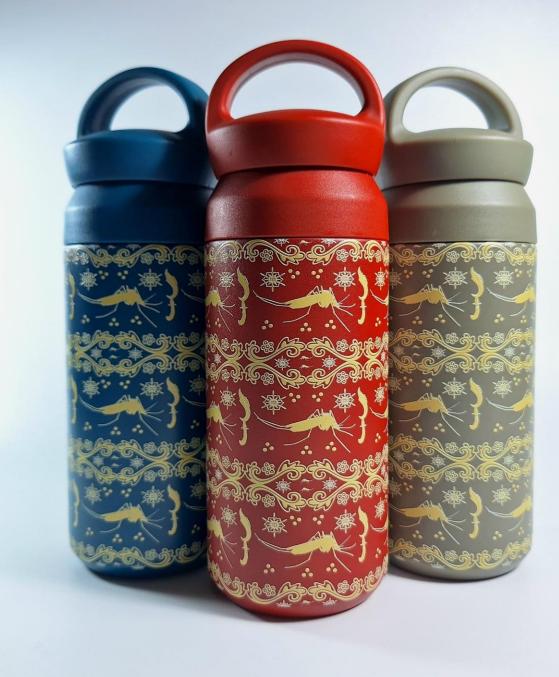

In frame Code A6 : Tumbler / water bottle with *Aedes aegypti* drawings

which took place in and around the Bukit Duabelas National Park and Harapan Rainforest areas, Jambi, Sumatra

In frame Code A6 : Tumbler / water bottle with mosquito batik

...long-term research that focuses on, "how habitat transformation from forest to monoculture plantations of rubber and oil palm will affect the ecological and socio-economic conditions in the tropical area"