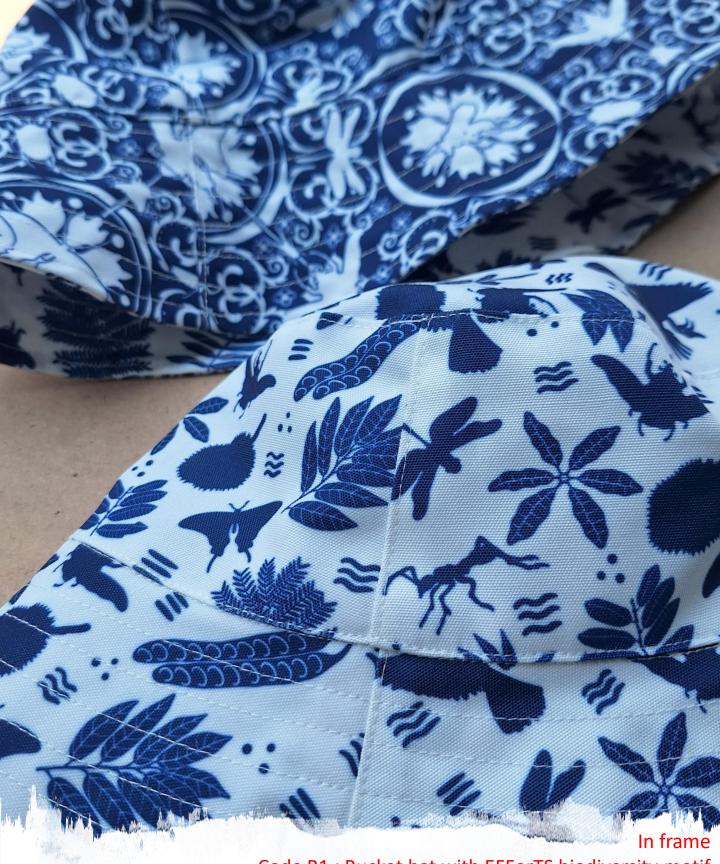

EFForTS not only about a research project, more than that, EFForTS has created memories and valuable meaning for each individual who becomes a part of it...

Code B1 : Bucket hat with EFForTS biodiversity motif

### From science and culture, to becoming an original art...

In frame

Code B1 : Bucket hat with three different motifs. We have: all biodiversity, insect diversity, and BEE (Biodiversity Enrichment Experiment) plot.