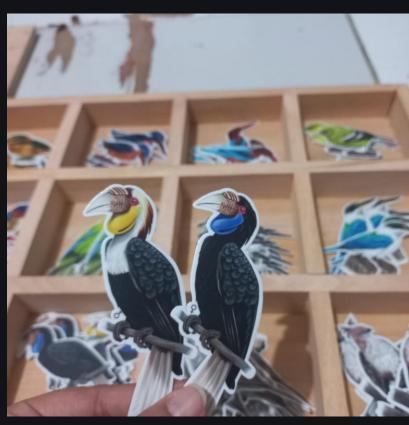

beauty of Indonesian biodiversity, particularly in Jambi, Sumatra In frame Code C2 : T-shirt with large drawings

**Birds of Jambi** 

Banded Kinglishe

Bar-winged Prinia

Iden-whiskered Barbet

Animal and plant drawings we have here are the results of some subprojects in EFForTS...

Wreathed Hornbill

necked G

affle's Malkoha



Therefore, let us honor Indonesia's biodiversity through our products...

In frame Code D1 : Pouch with EFForTS biodiversity batik











In frame Code G1 : Notebook with insect diversity batik





### CALENDAR

HARAA HARA



A YEAR WITH BIRDS OF JAMBI In frame Code F1 : Calendar with bird drawings. We have three different designs, such as birds, insects, and spiders.







In frame Code H1 : Camping mug from carved wood





In frame Code J1 : Mug plate



In frame Code M1 : Sticker



Code L1 : Keychain



# Go to this link to see more of our collections ③

• <u>https://ipb.link/merchandise-efforts</u>

## Pricelist EFForTS products

~

K

| · *  |                                        | ×. //       |
|------|----------------------------------------|-------------|
| Code | Products                               | Price (EUR) |
| А    | Tumbler 350 ml                         | 13          |
| А    | Tumbler 500 ml                         | 16          |
| А    | Tumbler 500 ml (carved wood)           | 30          |
| В    | Bucket hat                             | 14          |
| С    | T-shirt (short, small drawings, adult) | 11          |
| С    | T-shirt (short, big drawings, adult)   | 13          |
| С    | T-shirt (long, big drawin