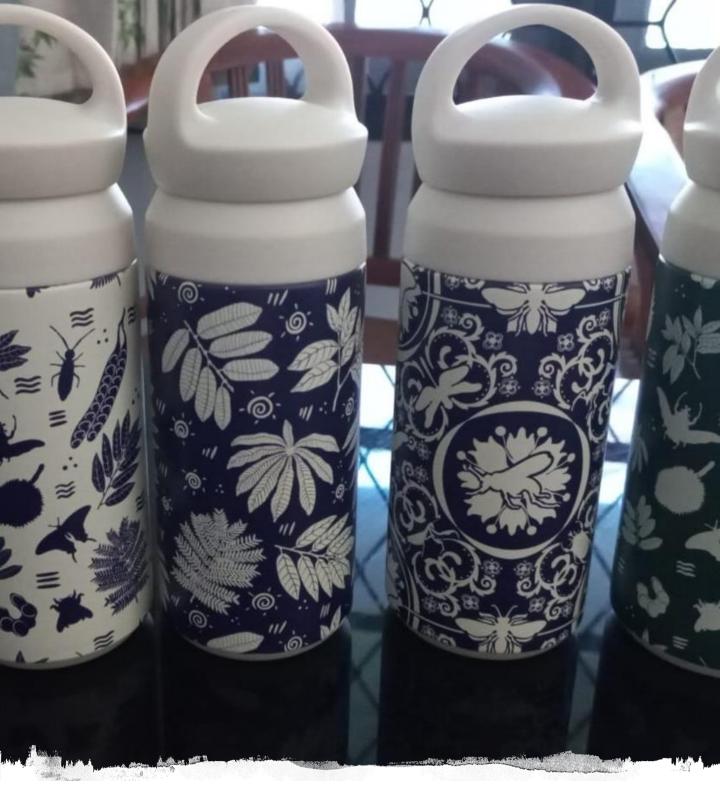

### Hello, Welcome to the EFForTS gallery...

Mr

AHA

= 772...

You will be treated to Indonesia's uniqueness and natural beauty, which are reflected in our products

In frame Code A1 : Tumbler / water bottle with EFForTS biodiversity motif

#### In frame Code A1 : Tumbler / water bottle with all biodiversity motif

Something concealed, valuable, ...

We callistophydla

In frame Code A2 : Tumbler / water bottle with *Hoya* drawings

...beautiful, and perhaps we have never found it before