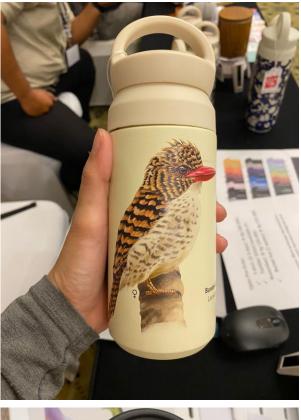

**Birds of Jambi** 

Banded Kinglishe

Bar-winged Prinia

Iden-whiskered Barbet

Animal and plant drawings we have here are the results of some subprojects in EFForTS...

Wreathed Hornbill

necked G

affle's Malkoha