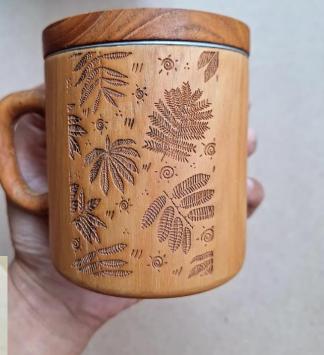

### CALENDAR

HARAA HARA

A YEAR WITH BIRDS OF JAMBI In frame Code F1 : Calendar with bird drawings. We have three different designs, such as birds, insects, and spiders.

In frame Code H1 : Camping mug from carved wood