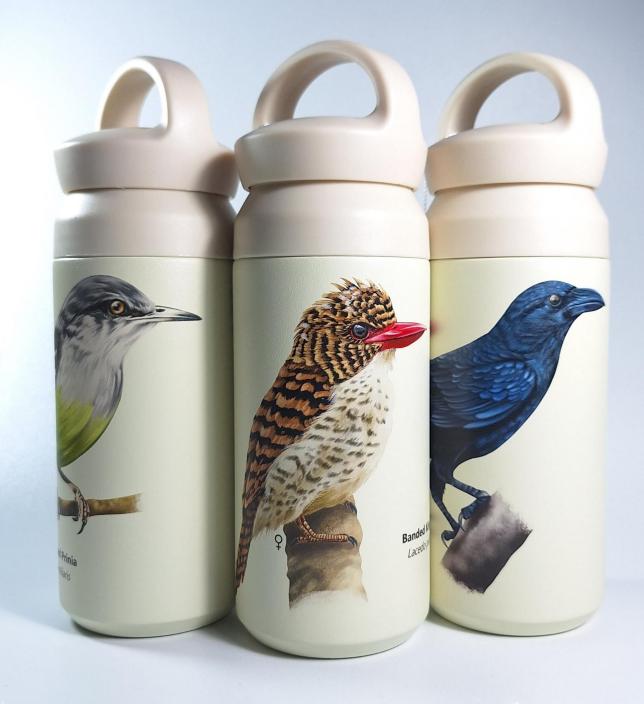

Hoya callistophylla

In frame Code A3 : Tumbler / water bottle with bird drawings

About the biodiversity in Indonesia, which holds numerous species of animals and plants...

In frame Code A3 : Tumbler / water bottle with bird drawings

**Birds of Jambi** 

Banded Kinglishe

Bar-winged Prinia

Iden-whiskered Barbet

Animal and plant drawings we have here are the results of some subprojects in EFForTS...

Wreathed Hornbill

necked G

affle's Malkoha