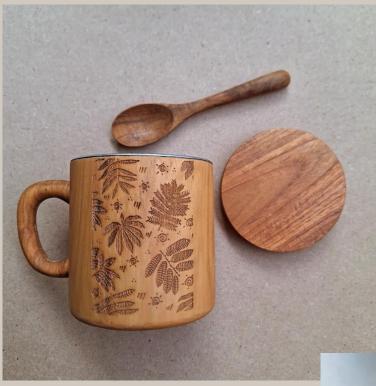

### CALENDAR

HARAA HARA

A YEAR WITH BIRDS OF JAMBI In frame Code F1 : Calendar with bird drawings. We have three different designs, such as birds, insects, and spiders.

In frame Code H1 : Camping mug from carved wood