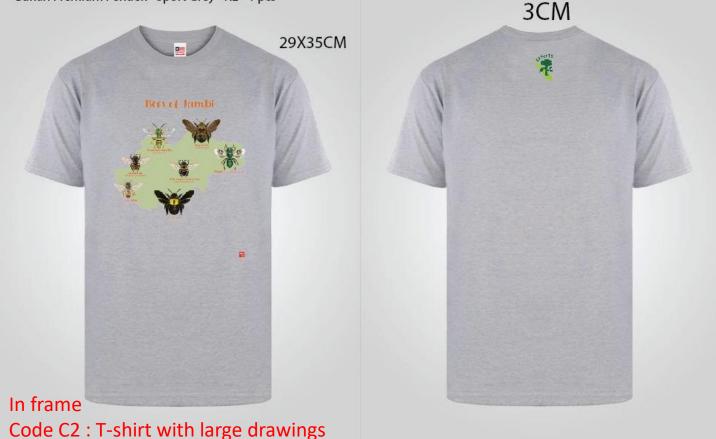

Our products present many kinds of drawings created by our artist, who were inspired by the natural beauty of Indonesian biodiversity, particularly in Jambi, Sumatra In frame Code C2 : T-shirt with large drawings

**Birds of Jambi** 

Banded Kinglishe

Bar-winged Prinia

Iden-whiskered Barbet

Animal and plant drawings we have here are the results of some subprojects in EFForTS...

Wreathed Hornbill

necked G

affle's Malkoha