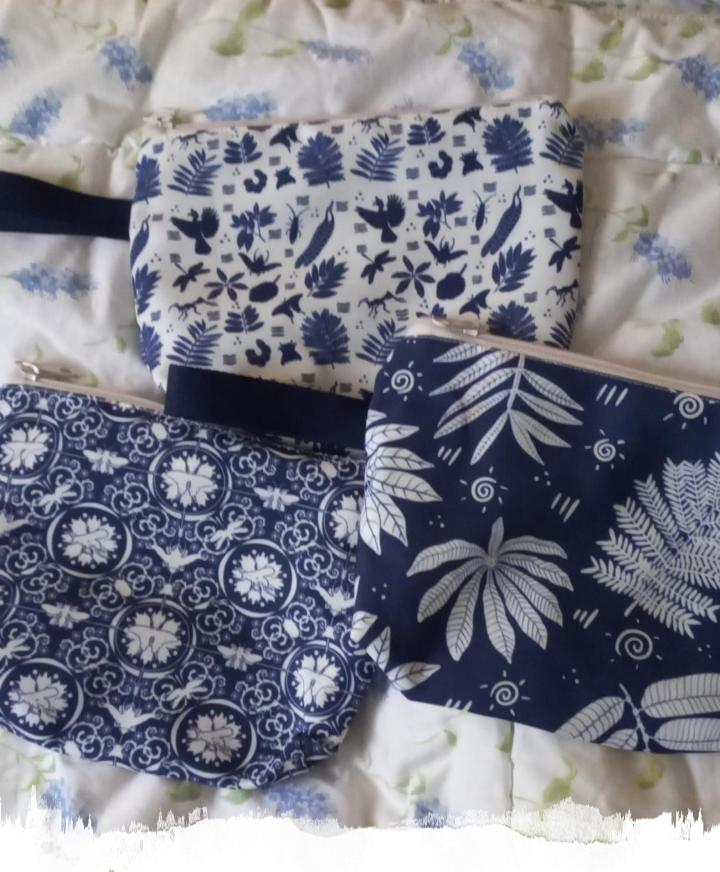

Therefore, let us honor Indonesia's biodiversity through our products...

In frame Code D1 : Pouch with EFForTS biodiversity batik

In frame Code G1 : Notebook with insect diversity batik