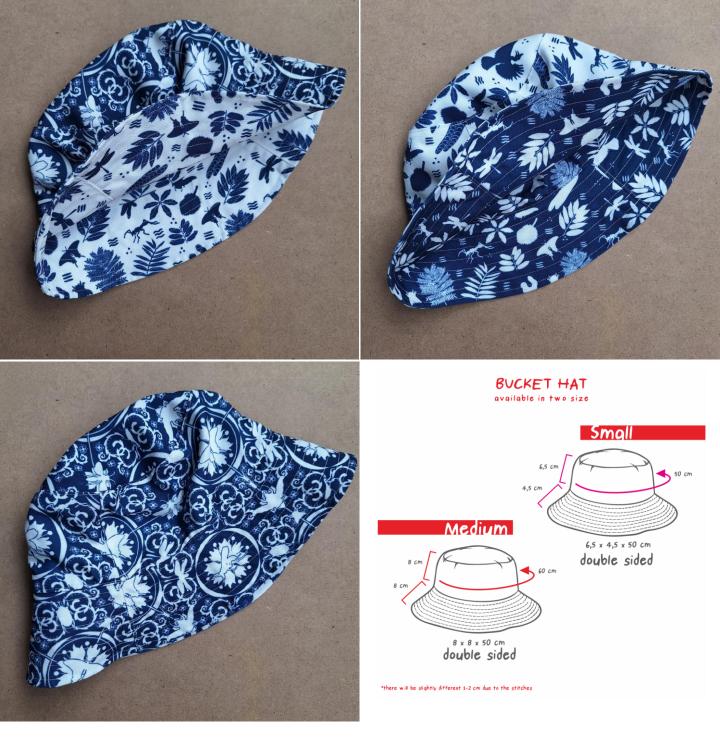

EFForTS not only about a research project, more than that, EFForTS has created memories and valuable meaning for each individual who becomes a part of it...

Code B1 : Bucket hat with EFForTS biodiversity motif

### From science and culture, to becoming an original art...

In frame

Code B1 : Bucket hat with three different motifs. We have: all biodiversity, insect diversity, and BEE (Biodiversity Enrichment Experiment) plot.