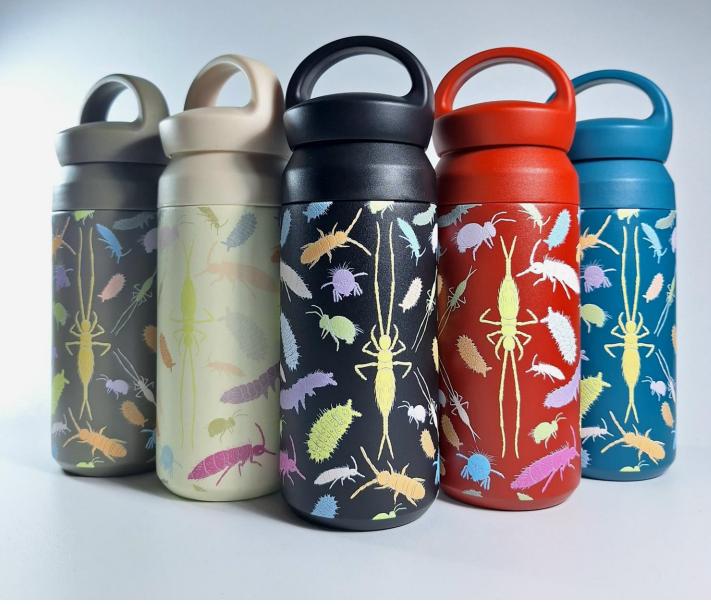

In frame Code A7 : Tumbler / water bottle with Collembola drawings

And here, we are focusing on our findings about all the biodiversity in Jambi, Sumatra

under the framework of EFForTS project...

In frame Code A8 : Tumbler / water bottle from carved wood. You can order in any pattern you want...