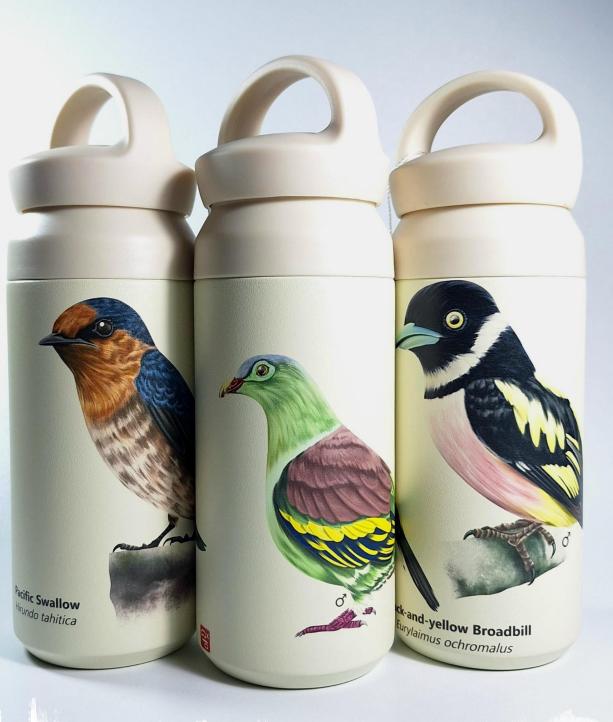

Hoya callistophylla

In frame Code A3 : Tumbler / water bottle with bird drawings

About the biodiversity in Indonesia, which holds numerous species of animals and plants...

In frame Code A3 : Tumbler / water bottle with bird drawings

**Birds of Jambi** 

Banded Kinglishe

Bar-winged Prinia

Iden-whiskered Barbet

Animal and plant drawings we have here are the results of some subprojects in EFForTS...

Wreathed Hornbill

necked G

affle's Malkoha