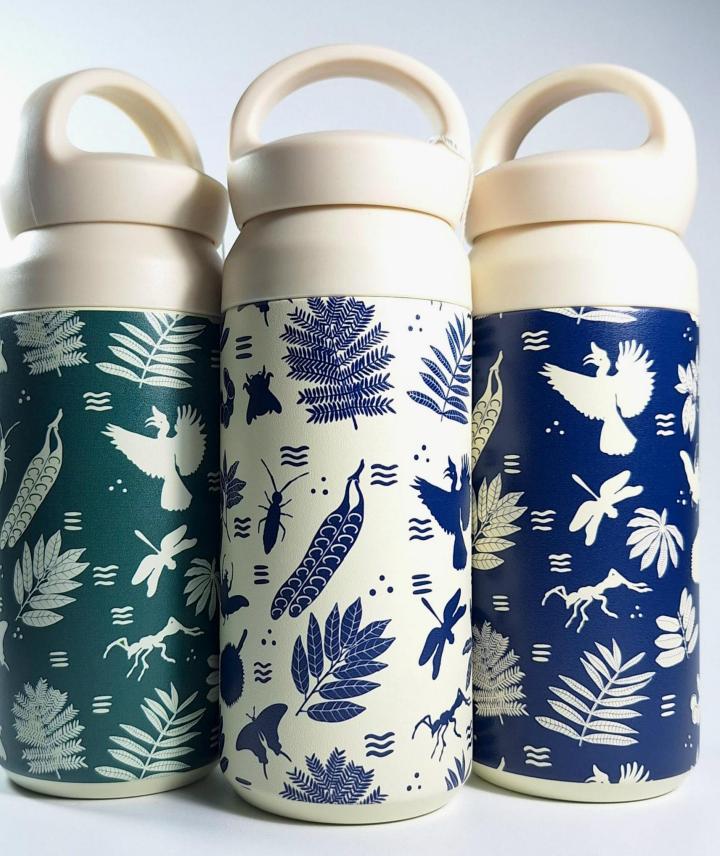

### Hello, Welcome to the EFForTS gallery...

Mr

AHA

= 772...

You will be treated to Indonesia's uniqueness and natural beauty, which are reflected in our products

In frame Code A1 : Tumbler / water bottle with EFForTS biodiversity motif

#### In frame Code A1 : Tumbler / water bottle with all biodiversity motif

Something concealed, valuable, ...

We callistophydla

In frame Code A2 : Tumbler / water bottle with *Hoya* drawings

...beautiful, and perhaps we have never found it before