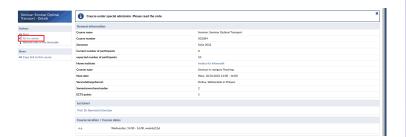

- ► https://flexnow2.uni-goettingen.de
- Check EXA for the deadline for registration for exams (usually 7 days beforehand for written exams)
- Cancellation of registration for written exams can happen 24 hours before the exam date
- Oral exams can have other deadlines