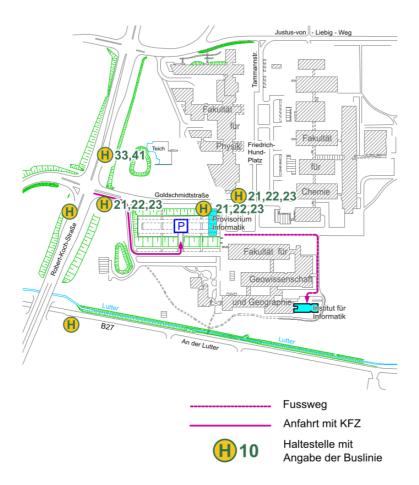

## How to find us

## Getting there by bus:

There are two bus stations on the North Campus: Tammannstraße and Goldschmidtstraße. Both stations are within walking distance of the institute.

The following lines go to the North Campus:

- 21, 22 direction Nikolausberg or
- 41 Direction Weende-Ost

The timetables can be found on the <u>website</u> (www.goevb.de) of the Göttingen public transport company.

If you are looking for a specific room, please have a look at <u>GrasGeo</u> (lageplan.uni-goettingen.de/? piz=2412). All rooms of the University are listed there.