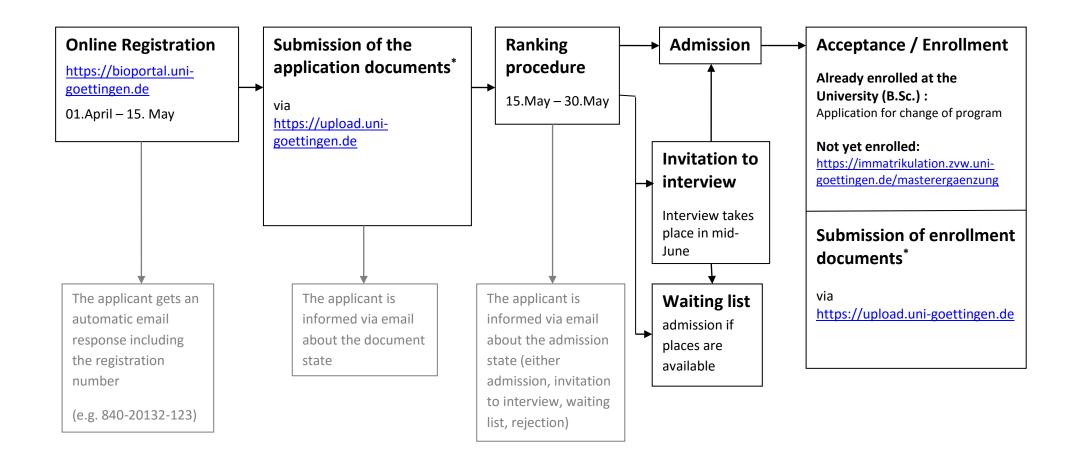

## Application and admission at the Faculty of Biology and Psychology

Find more detailed information on application, admission and enrollment at the web pages of the respective program <u>http://www.uni-goettingen.de/en/35625.html</u> and the FAQ on the application to our Master's programs at: <u>http://www.uni-goettingen.de/en/100061.html</u>.

\* Bachelor certificate and the proofs of proficiency in German/English should be handed in at the Study Advisory Office of the Faculty of Biology until 15. Nov. List of application documents: <u>http://www.uni-goettingen.de/en/100063.html</u> List of enrollment documents: <u>http://www.uni-goettingen.de/en/52251.html</u>