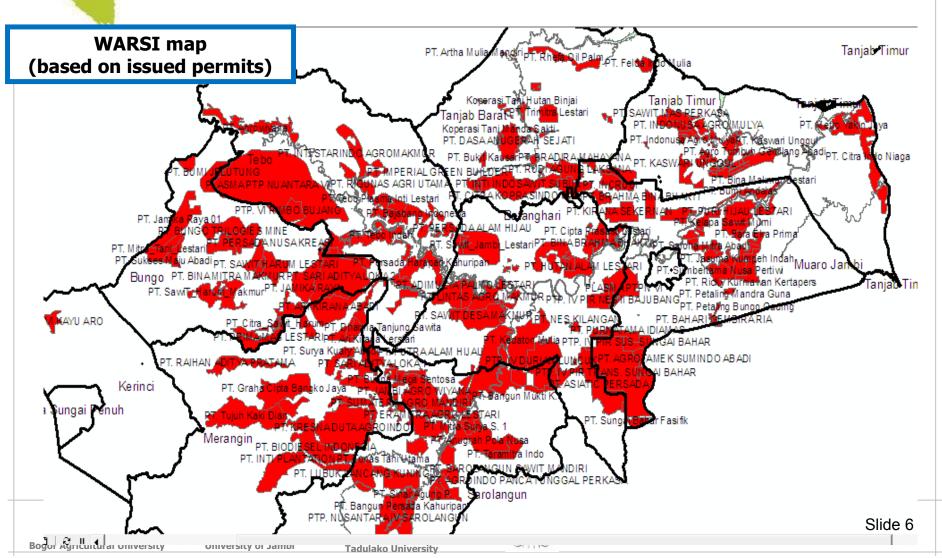

WARSI map (based on existing plantation and issued permits)

156 PT. Sinar Agung P. 316 157 Koperasi Serba Usaha Pelangi 284 158 PT. Humusindo Makmur Sejati 278 159 PT. Artha Mulia Mandiri 274 160 Keltan Bulan Purnama 248 161 PT. LADANG SAWIT SEJAHTERA 244 162 Keltan Jasa Indah 199 163 PT. ABADI MAHA WIJAYA 197 164 PT. Flora Segatama 179 165 Koperasi Maju Bersama 120 Keltan Umar Majid 48 T. Sari Aditya Loka 29