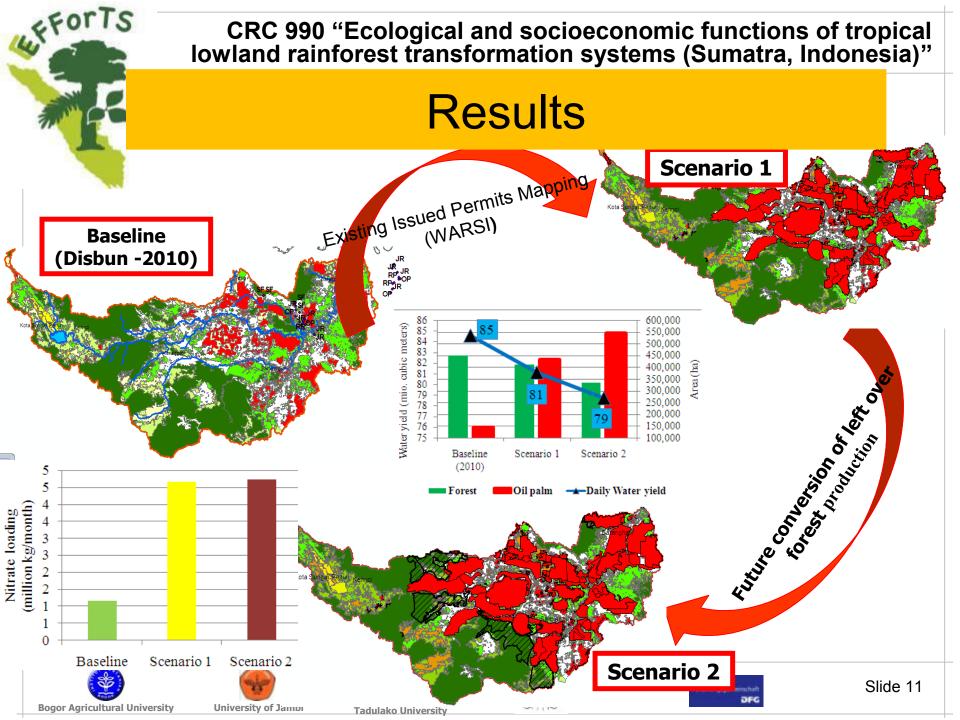

## Oil palm expansion in Jambi

## CRC 990 "Ecological and socioeconomic functions of tropical sia)"