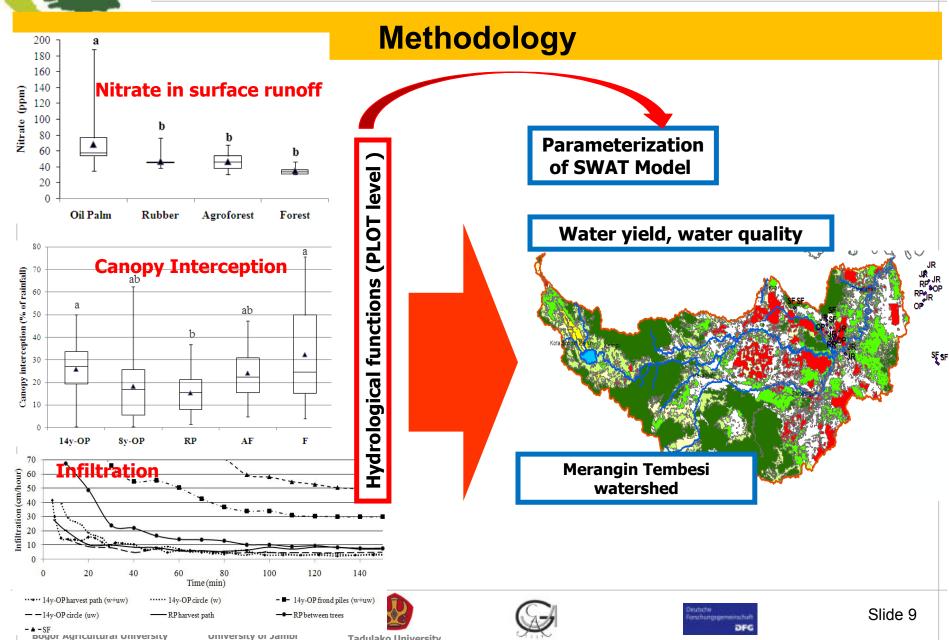

### Research focus:

Oil palm expansion and hydrological functions

(To upscale result of plot hydrological function for applied research→policy brief for local government)

- Case 1: Research on macro-catchment related to hydrological functions and water ecosystem services → funded by DIKTI
- Case 2: Research on micro-catchment related to oil palm water management → funded by ABS (+start up)

# Case 1: WATER ecosystem service in Merangin Tembesi watershed (beyond plots)

**Benefit to human well-being** 