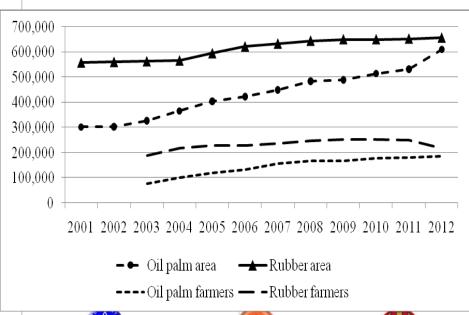

# Oil palm expansion and water ecosystem services in Jambi

ABS B10-Suria Tarigan, Sunarti











How far oil palm expansion should be allowed until the water source s are not irreversible degraded in Batanghari?





## **Outline**

### Research focus:

Oil palm expansion and hydrological functions

(To upscale result of plot hydrological function for applied research→policy brief for local government)

- Case 1: Research on macro-catchment related to hydrological functions and water ecosystem services → funded by DIKTI
- Case 2: Research on micro-catchment related to oil palm water management → funded by ABS (+start up)











## Introduction

## Oil palm expansion in Jambi??

#### Disbun, Jambi



#### **BAPPEDA**

| No | Jenis Penggunaan    | Luas (Ha)    | 96      |
|----|---------------------|--------------|---------|
| 1  | Lahan Permukiman    | 46.607,13    | 0,95    |
| 2  | Sawah               | 128,116,22   | 2,61    |
| 3  | Tegalan/Ladang      | 299.937,92   | 6,12    |
| 4  | Perkebunan Campuran | 788.125,35   | 16,1    |
| 5  | Perkebunan Lain     | 687.567,25   | 14      |
| 6  | Kebun Sawit         | 770.867,78   | 15,7    |
| 7  | Rawa                | 35.380,89    | 0,72    |
| 8  | Bandara             | 114,41       | 0,002   |
| 9  | Semak/Belukar       | 524.381,99   | 10,7    |
| 10 | Mangrove            | 10.534,27    | 0,21    |
| 11 | Hutan               | 1.539.629,30 | 31,4    |
| 12 | Lain-lain           | 68.715,49    | 1,4     |
|    | Jumlah