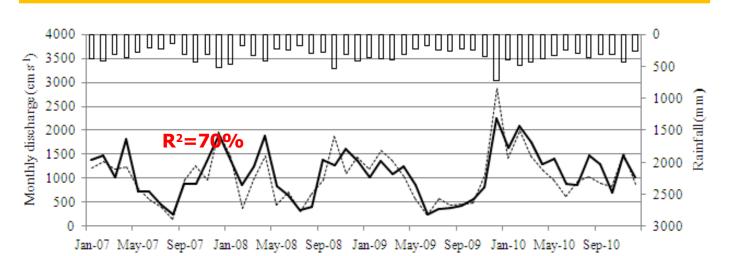

(based on existing plantation and issued permits)

156 PT. Sinar Agung P. 316 157 Koperasi Serba Usaha Pelangi 284 158 PT. Humusindo Makmur Sejati 278 159 PT. Artha Mulia Mandiri 274 160 Keltan Bulan Purnama 248 161 PT. LADANG SAWIT SEJAHTERA 244 162 Keltan Jasa Indah 199 163 PT. ABADI MAHA WIJAYA 197 164 PT. Flora Segatama 179 165 Koperasi Maju Bersama 120 Keltan Umar Majid 48 T. Sari Aditya Loka 29

Jumlah Total

1,199,134

WFFOTTS.



## Oil palm expansion in Jambi





# Case 1: WATER ecosystem service in Merangin Tembesi watershed (beyond plots)

**Benefit to human well-being** 





# Merangin Tembesi outlet

















**Tadulako University** 

# FFOTTS

Water yield

## CRC 990 "Ecological and socioeconomic functions of tropical sia)"

## **Model Calibration and Validation**























## Case 2. Water Management in Oil Palm







Silt Pit (20x15 ha=300 silt pit)













# Impact of silt pit on streamflow















# Conclusion

- Forest conversion and oil palm expansion decrease hydrological function significantly in plot scale. (How far are they reflected in landscape or catchment scale in term of water ecosystem services ??).
- Expansion of oil palm in forested area 2x more sensitive in term of water ecosystem services then that of nonforested
- Management practices such as silt pit can reduce runoff