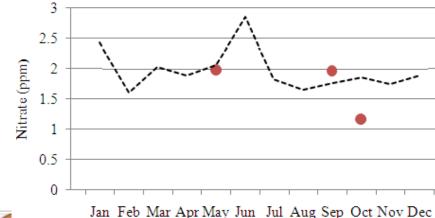

d on existing plantation and issued permits)

156 PT. Sinar Agung P. 316 157 Koperasi Serba Usaha Pelangi 284 158 PT. Humusindo Makmur Sejati 278 159 PT. Artha Mulia Mandiri 274 160 Keltan Bulan Purnama 248 161 PT. LADANG SAWIT SEJAHTERA 244 162 Keltan Jasa Indah 199 163 PT. ABADI MAHA WIJAYA 197 164 PT. Flora Segatama 179 165 Koperasi Maju Bersama 120 Keltan Umar Majid 48 T. Sari Aditya Loka 29

Jumlah Total

1,199,134

WFFOTTS.



## Oil palm expansion in Jambi





# Case 1: WATER ecosystem service in Merangin Tembesi watershed (beyond plots)

**Benefit to human well-being** 





# Merangin Tembesi outlet

















**Tadulako University** 

# FFOTTS

Water yield

## CRC 990 "Ecological and socioeconomic functions of tropical sia)"

## **Model Calibration and Validation**























## Case 2. Water Management in Oil Palm







Silt Pit (20x15 ha=300 silt pit)













# Impact of silt pit on streamflow















# Conclusion

- Forest conversion and oil palm expansion decrease hydrological function significantly in plot scale. (How far are they reflected in landscape or catchment scale in term of water ecosystem services ??).
- Expansion of oil palm in forested area 2x more sensitive in term of water ecosystem services then that of nonforested
- Management practices such as silt pit can reduce runoff