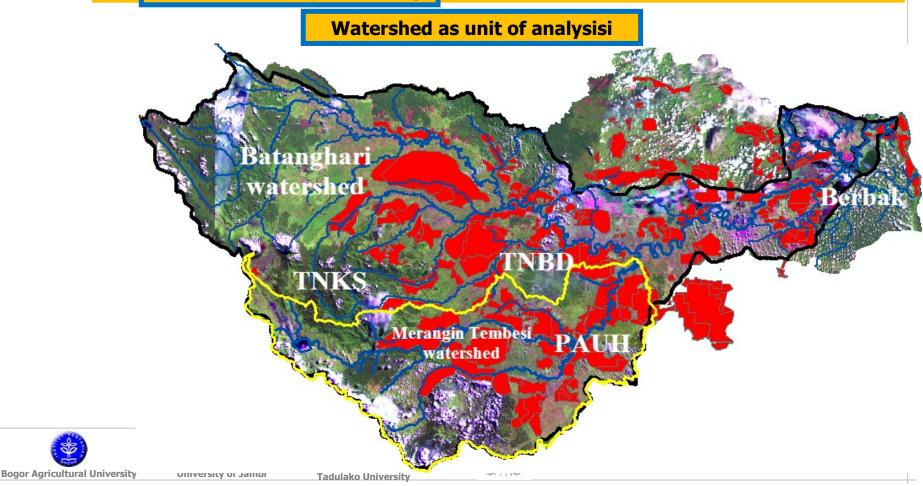

# Case 1: WATER ecosystem service in Merangin Tembesi watershed (beyond plots)

**Benefit to human well-being** 

# Merangin Tembesi outlet

**Tadulako University** 