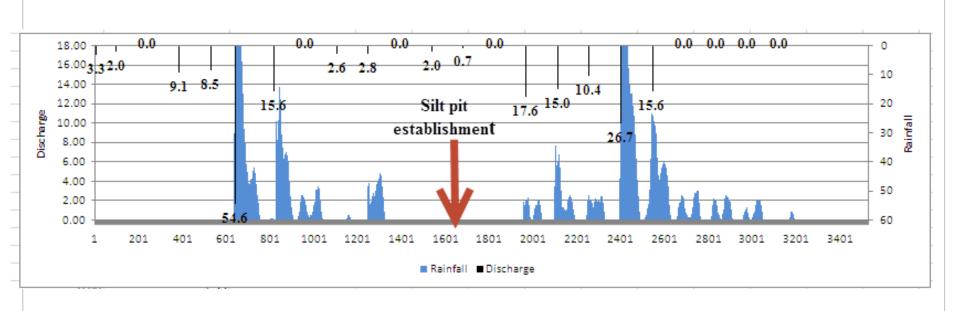

# Impact of silt pit on streamflow

# Conclusion

- Forest conversion and oil palm expansion decrease hydrological function significantly in plot scale. (How far are they reflected in landscape or catchment scale in term of water ecosystem services ??).
- Expansion of oil palm in forested area 2x more sensitive in term of water ecosystem services then that of nonforested
- Management practices such as silt pit can reduce runoff