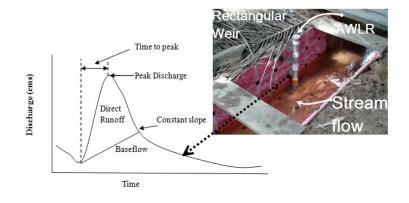

Agung P. 316 157 Koperasi Serba Usaha Pelangi 284 158 PT. Humusindo Makmur Sejati 278 159 PT. Artha Mulia Mandiri 274 160 Keltan Bulan Purnama 248 161 PT. LADANG SAWIT SEJAHTERA 244 162 Keltan Jasa Indah 199 163 PT. ABADI MAHA WIJAYA 197 164 PT. Flora Segatama 179 165 Koperasi Maju Bersama 120 Keltan Umar Majid 48 T. Sari Aditya Loka 29

Jumlah Total

1,199,134

WFFOTTS.



## Oil palm expansion in Jambi





# Case 1: WATER ecosystem service in Merangin Tembesi watershed (beyond plots)

**Benefit to human well-being** 





# Merangin Tembesi outlet

















**Tadulako University** 

# FFOTTS

Water yield

## CRC 990 "Ecological and socioeconomic functions of tropical sia)"

## **Model Calibration and Validation**























## Case 2. Water Management in Oil Palm







Silt Pit (20x15 ha=300 silt pit)













# Impact of silt pit on streamflow















# Conclusion

- Forest conversion and oil palm expansion decrease hydrological function significantly in plot scale. (How far are they reflected in landscape or catchment scale in term of water ecosystem services ??).
- Expansion of oil palm in forested area 2x more sensitive in term of water ecosystem services then that of nonforested
- Management practices such as silt pit can reduce runoff