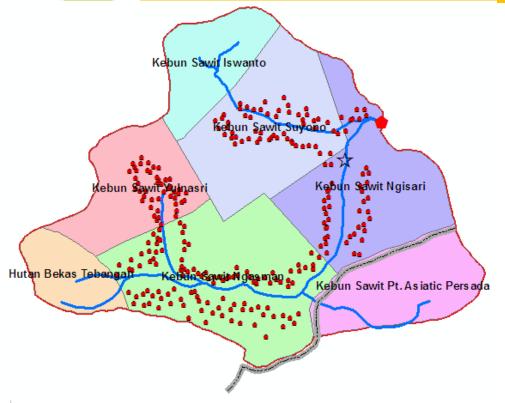

ar Agung P. 316 157 Koperasi Serba Usaha Pelangi 284 158 PT. Humusindo Makmur Sejati 278 159 PT. Artha Mulia Mandiri 274 160 Keltan Bulan Purnama 248 161 PT. LADANG SAWIT SEJAHTERA 244 162 Keltan Jasa Indah 199 163 PT. ABADI MAHA WIJAYA 197 164 PT. Flora Segatama 179 165 Koperasi Maju Bersama 120 Keltan Umar Majid 48 T. Sari Aditya Loka 29

Jumlah Total

1,199,134

WFFOTTS.



## Oil palm expansion in Jambi





# Case 1: WATER ecosystem service in Merangin Tembesi watershed (beyond plots)

**Benefit to human well-being** 





# Merangin Tembesi outlet

















**Tadulako University** 

# FFOTTS

Water yield

## CRC 990 "Ecological and socioeconomic functions of tropical sia)"

## **Model Calibration and Validation**























## Case 2. Water Management in Oil Palm







Silt Pit (20x15 ha=300 silt pit)













# Impact of silt pit on streamflow















# Conclusion

- Forest conversion and oil palm expansion decrease hydrological function significantly in plot scale. (How far are they reflected in landscape or catchment scale in term of water ecosystem services ??).
- Expansion of oil palm in forested area 2x more sensitive in term of water ecosystem services then that of nonforested
- Management practices such as silt pit can reduce runoff