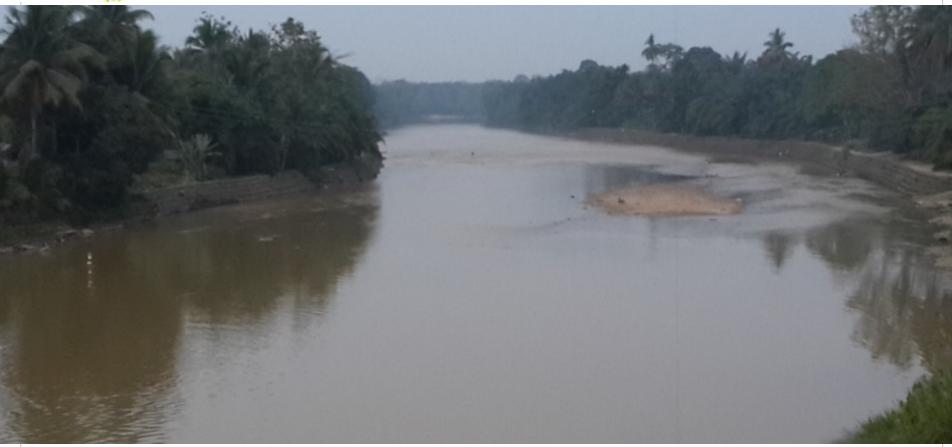

| 216       |

WARSI map (based on existing plantation and issued permits)

156 PT. Sinar Agung P. 316 157 Koperasi Serba Usaha Pelangi 284 158 PT. Humusindo Makmur Sejati 278 159 PT. Artha Mulia Mandiri 274 160 Keltan Bulan Purnama 248 161 PT. LADANG SAWIT SEJAHTERA 244 162 Keltan Jasa Indah 199 163 PT. ABADI MAHA WIJAYA 197 164 PT. Flora Segatama 179 165 Koperasi Maju Bersama 120 Keltan Umar Majid 48 T. Sari Aditya Loka 29

Jumlah Total

1,199,134

WFFOTTS.



## Oil palm expansion in Jambi





# Case 1: WATER ecosystem service in Merangin Tembesi watershed (beyond plots)

**Benefit to human well-being** 





# Merangin Tembesi outlet

















**Tadulako University** 

# FFOTTS

Water yield

## CRC 990 "Ecological and socioeconomic functions of tropical sia)"

## **Model Calibration and Validation**























## Case 2. Water Management in Oil Palm







Silt Pit (20x15 ha=300 silt pit)













# Impact of silt pit on streamflow















# Conclusion

- Forest conversion and oil palm expansion decrease hydrological function significantly in plot scale. (How far are they reflected in landscape or catchment scale in term of water ecosystem services ??).
- Expansion of oil palm in forested area 2x more sensitive in term of water ecosystem services then that of nonforested
- Management practices such as silt pit can reduce runoff